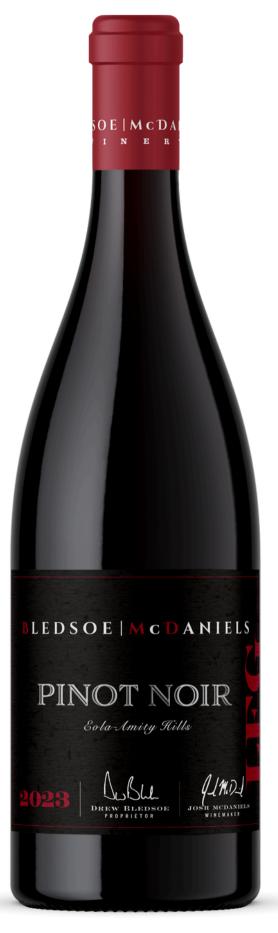

# BLEDSOE | McDANIELS

## 2023 LFG PINOT NOIR

#### BLEND PROFILE ALCOHOL

100% Pinot Noir

14.1%

#### VINEYARD SOURCES

Coulee Estate, Eola-Amity Hills Anahata, Eola-Amity Hills

### BARREL/AGING PROGRAM

16 months in 20% new French oak barrels, puncheons, and 1,000 liter foudre